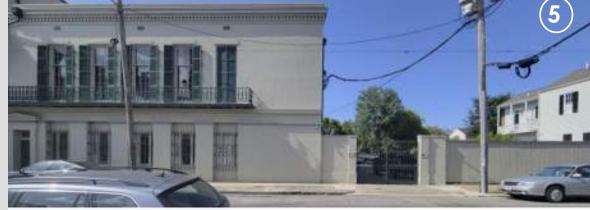

Royal Street – existing fence and gate to remain

Royal Street – existing, fence, gate, parking across from site

Chartres Street – Across from site art yard and residence

Chartres Street – existing fence to remain