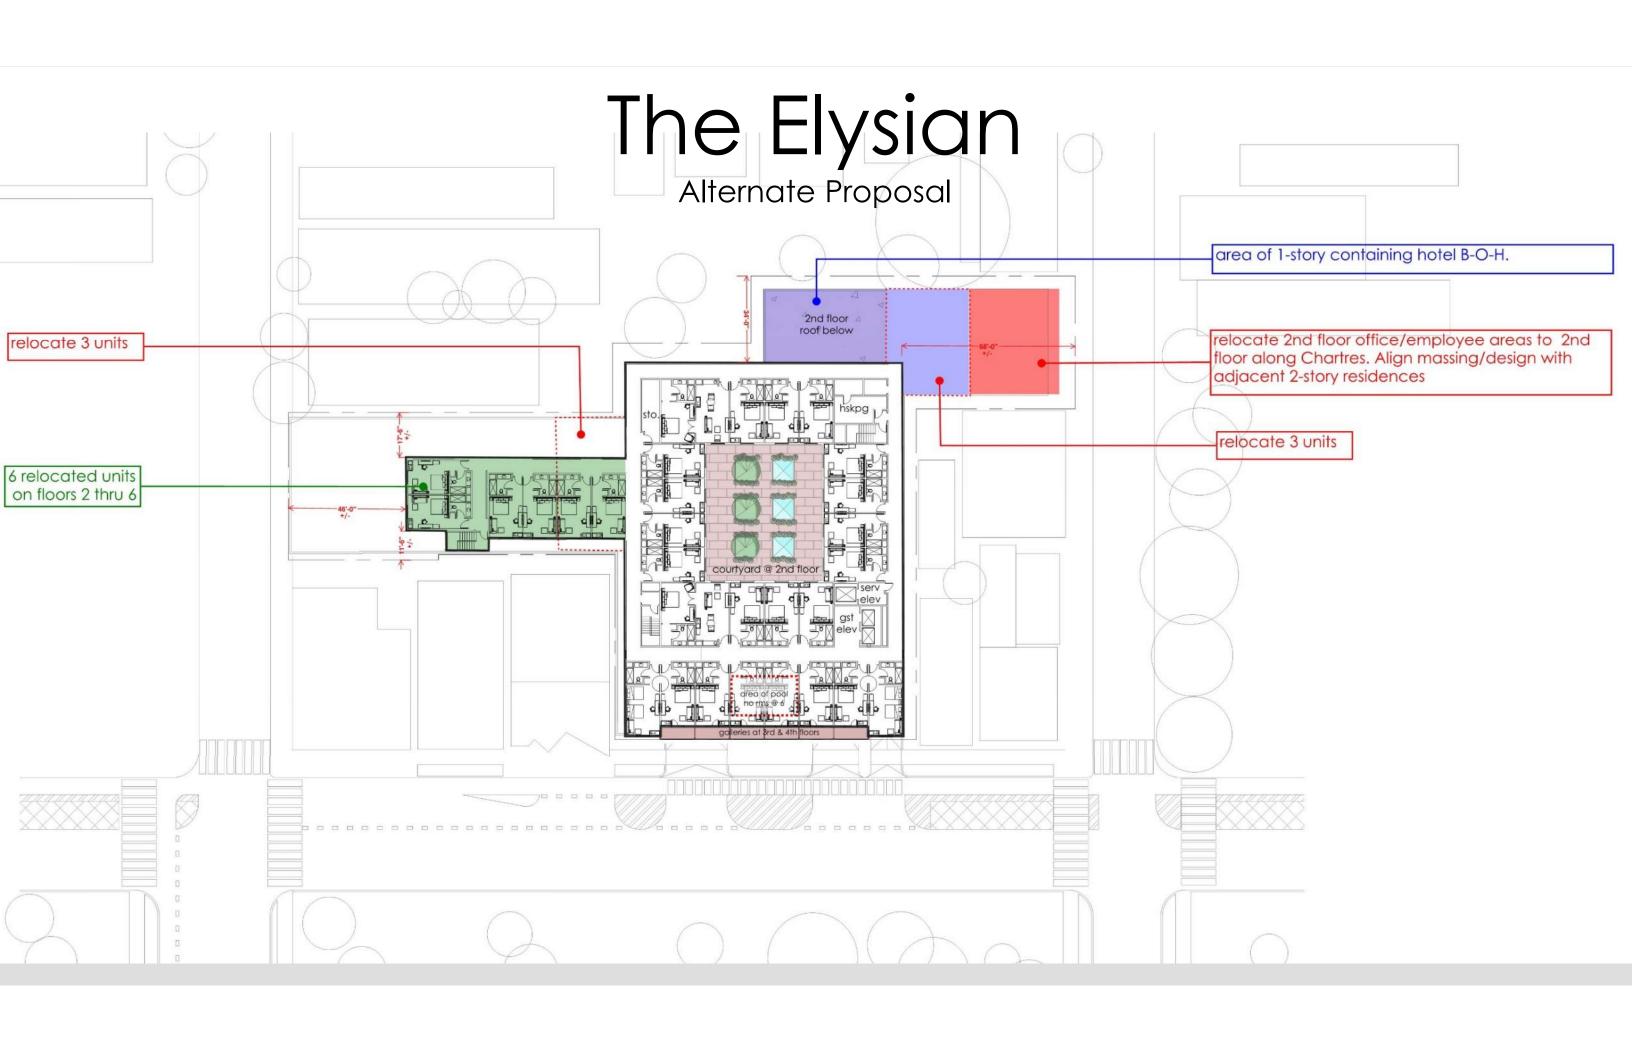

## The Elysian

PRELIMINARY SITE – FLOOR - ROOF PLANS
September 2023

Second Floor Plan – 32 keys

Third through Fifth Floor Plan - 94 keys

Sixth Floor Plan – 21 keys

#### FROM THE ARC

Bulk and Massing being out of Scale with the one and two story buildings along Royal and Chartres Streets
Too much Emphasis on Vehicular Entrance and Access along Elysian Fields. Prefer Pedestrian Access

#### ADDITIONAL COMMENTS FROM NEIGHBORHOOD AT MEETING

Concern about Trash Pickup along Chartres Street
Concern about too much traffic generated at Royal Street
Concern about hotel guests looking into back yards