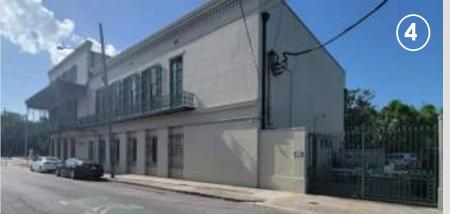

Royal Street – existing fence and gate to remain

Royal Street – existing, fence, gate, parking across from site

Chartres Street – Across from site art yard and residence

Chartres Street – existing fence to remain