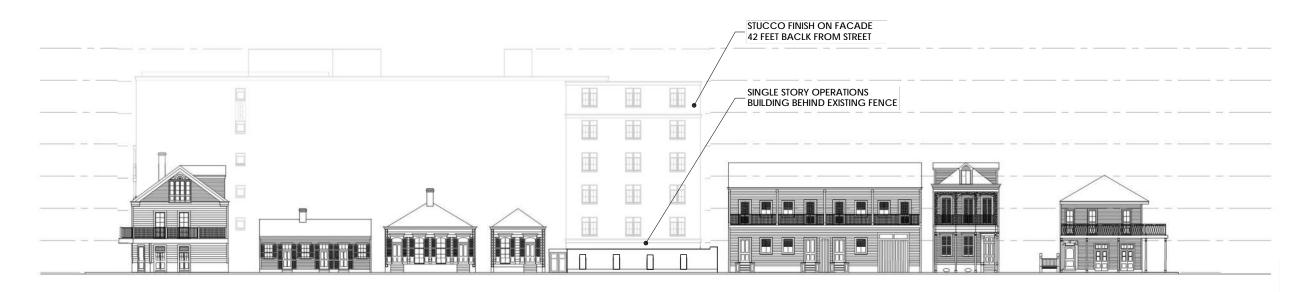

sting fence and gate to remain







Royal Street – existing, fence, gate, parking across from site



Chartres Street – Across from site art yard and residence







Chartres Street – existing fence to remain

TOTAL SITE AREA 30,670 SF
TOTAL CONDIONED BUILDING AREA 93,600 SF
FLOOR AREA RATIO 3.05

TOTAL NUMBER KEYS

148





## The Elysian

PRELIMINARY SITE – FLOOR - ROOF PLANS
September 2023





Second Floor Plan – 32 keys



Third through Fifth Floor Plan - 94 keys



Sixth Floor Plan – 21 keys



# The Elysian

PRELIMINARY MASSING STUDIES
September 2023



Birds Eye Massing Study from Elysian Fields and Chartres



Birds Eye Massing Study from Elysian Fields and Royal



Birds Eye Massing Study from Marigny and Royal



Birds Eye Massing Study from Marigny and Chartres















### **CHARTRES STREET ELEVATION**





#### MARIGNY STREET ELEVATION





### **ROYAL STREET ELEVATION**