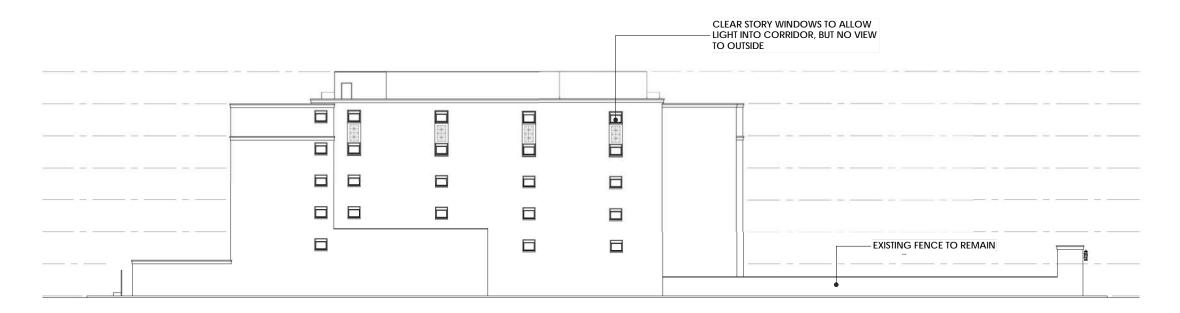

Royal Street – existing fence and gate to remain

Royal Street – existing, fence, gate, parking across from site

Chartres Street – Across from site art yard and residence

Chartres Street – existing fence to remain