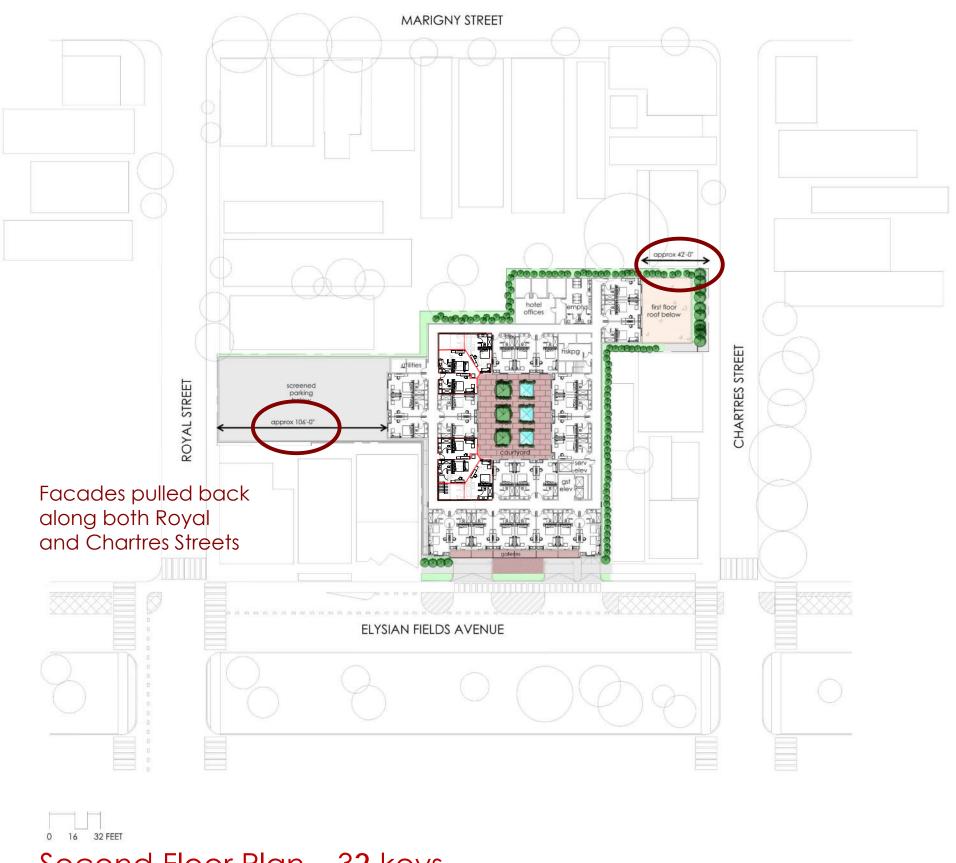

## The Elysian

PRELIMINARY SITE – FLOOR - ROOF PLANS
September 2023

Second Floor Plan – 32 keys

Third through Fifth Floor Plan - 94 keys

Sixth Floor Plan – 21 keys