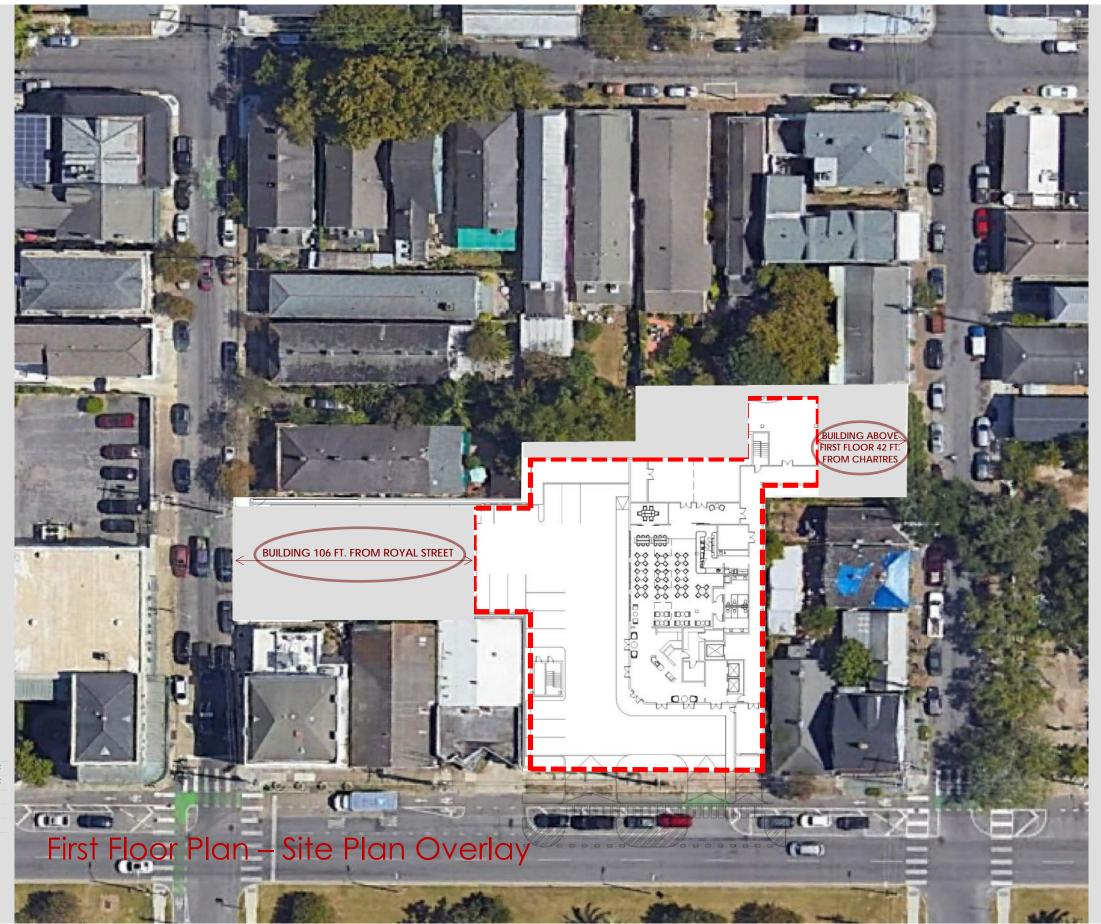

#### FROM THE ARC

Bulk and Massing being out of Scale with the one and two story buildings along Royal and Chartres Streets
Too much Emphasis on Vehicular Entrance and Access along Elysian Fields. Prefer Pedestrian Access

TOTAL SITE AREA 30,670 SF
TOTAL CONDIONED BUILDING AREA 93,600 SF
FLOOR AREA RATIO 3.05

TOTAL NUMBER KEYS

148