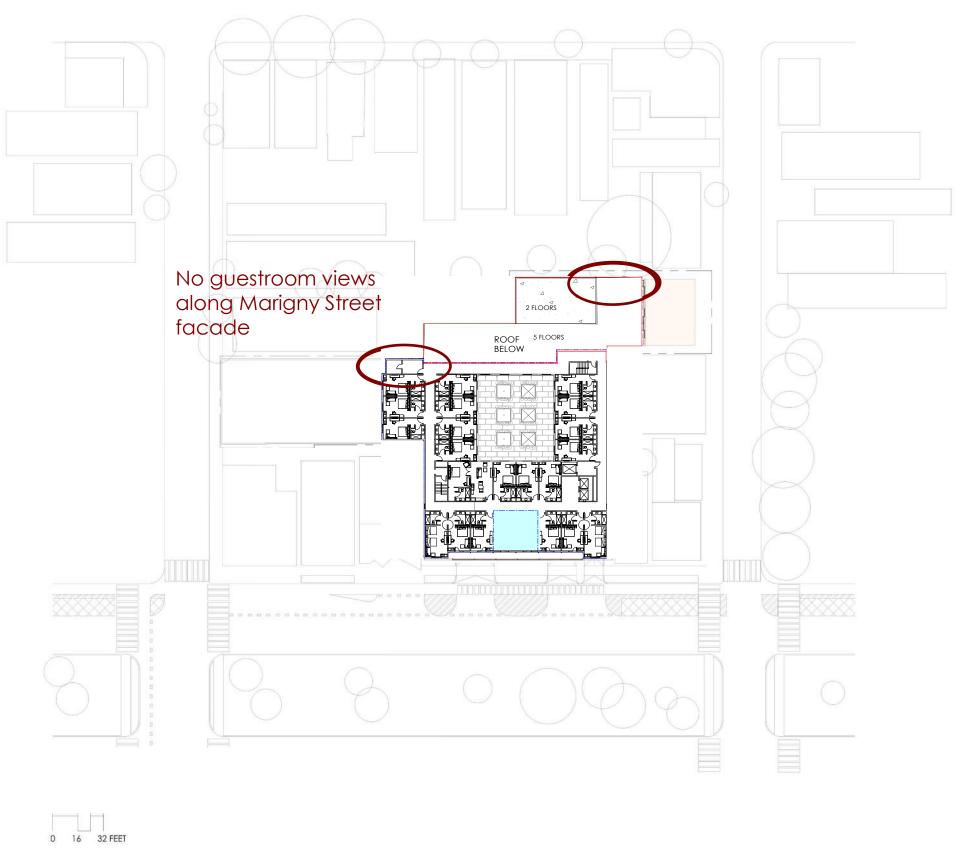

## The Elysian

PRELIMINARY SITE – FLOOR - ROOF PLANS
September 2023

Second Floor Plan – 32 keys

Third through Fifth Floor Plan - 94 keys

Sixth Floor Plan – 21 keys