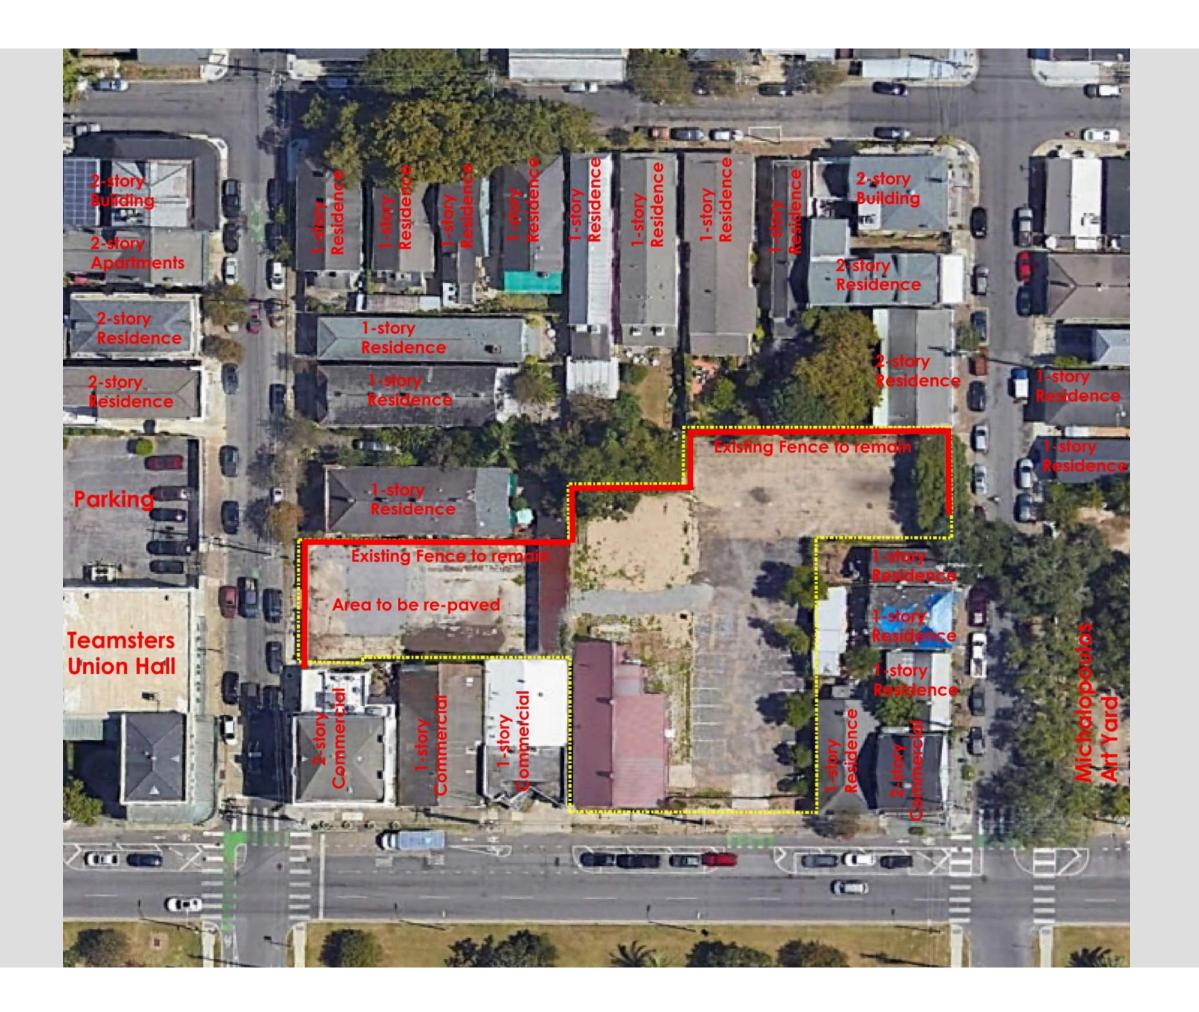

Royal Street – existing fence and gate to remain

Royal Street – existing, fence, gate, parking across from site

Chartres Street – Across from site art yard and residence

Chartres Street – existing fence to remain