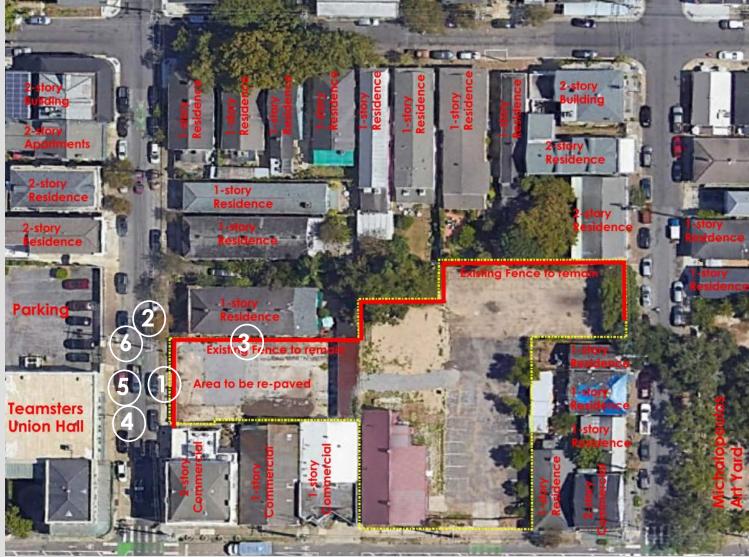

Royal Street – existing fence and gate to remain

Royal Street – existing, fence, gate, parking across from site

Chartres Street – Across from site art yard and residence

Chartres Street – existing fence to remain