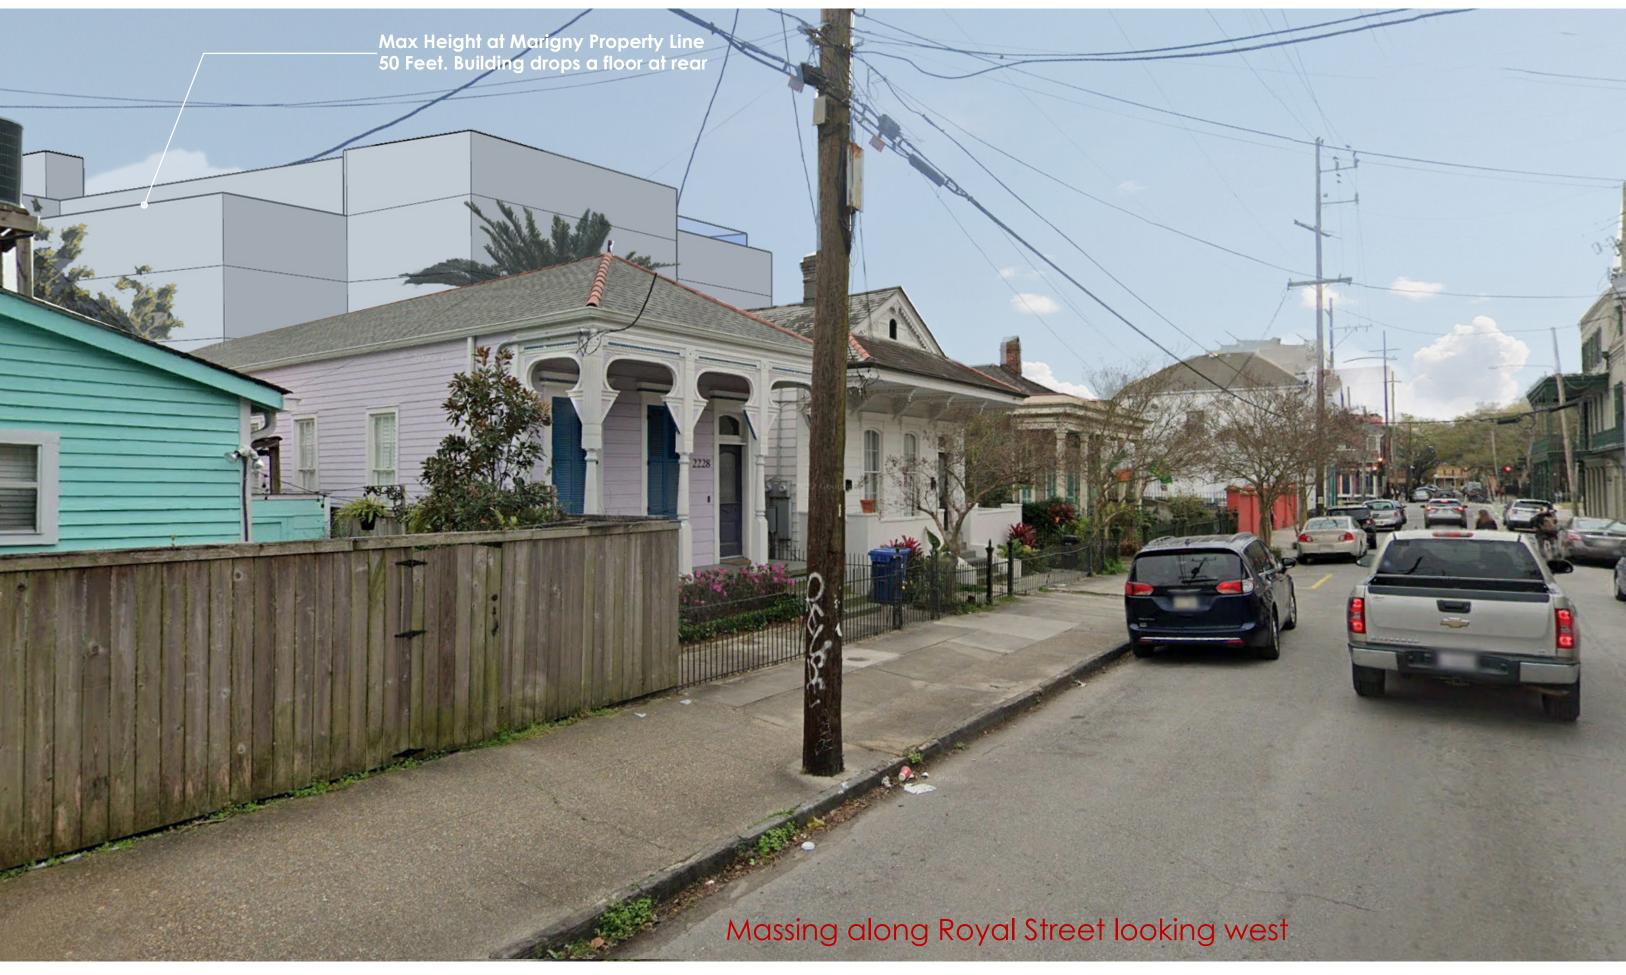

#### FROM THE ARC

Bulk and Massing being out of Scale with the one and two story buildings along Royal and Chartres Streets
Too much Emphasis on Vehicular Entrance and Access along Elysian Fields. Prefer Pedestrian Access

#### MARIGNY STREET ELEVATION