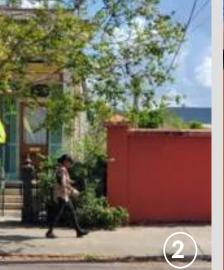

Royal Street – existing fence and gate to remain

Royal Street – existing, fence, gate, parking across from site

Chartres Street – Across from site art yard and residence

Chartres Street – existing fence to remain