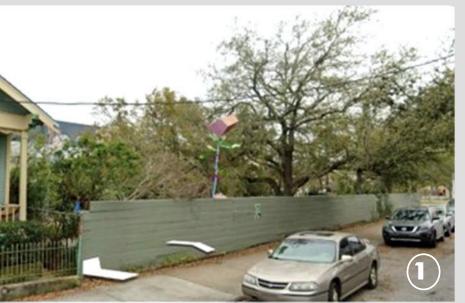

Royal Street – existing fence and gate to remain

Royal Street – existing, fence, gate, parking across from site

Chartres Street – Across from site art yard and residence

Chartres Street – existing fence to remain