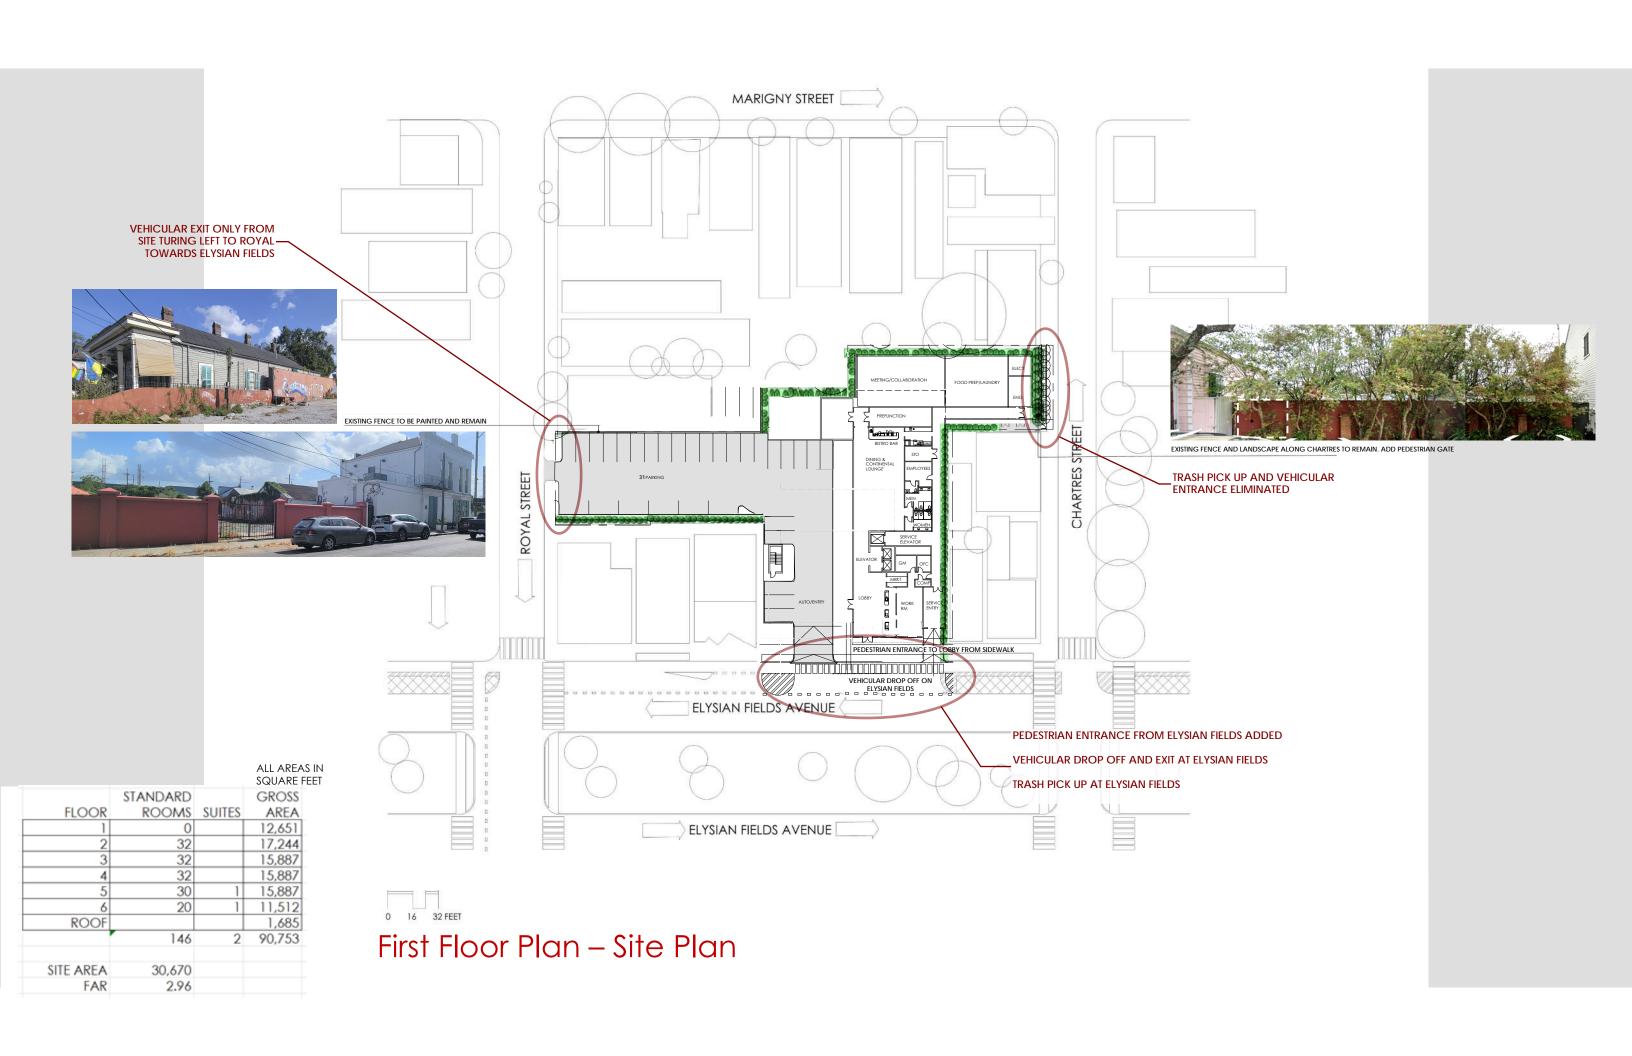

#### FROM THE ARC

Bulk and Massing being out of Scale with the one and two story buildings along Royal and Chartres Streets
Too much Emphasis on Vehicular Entrance and Access along Elysian Fields. Prefer Pedestrian Access

#### ADDITIONAL COMMENTS FROM NEIGHBORHOOD AT MEETING

Concern about Trash Pickup along Chartres Street
Concern about too much traffic generated at Royal Street
Concern about hotel guests looking into back yards

TOTAL SITE AREA 30,670 SF
TOTAL CONDIONED BUILDING AREA 93,600 SF
FLOOR AREA RATIO 3.05

TOTAL NUMBER KEYS

148