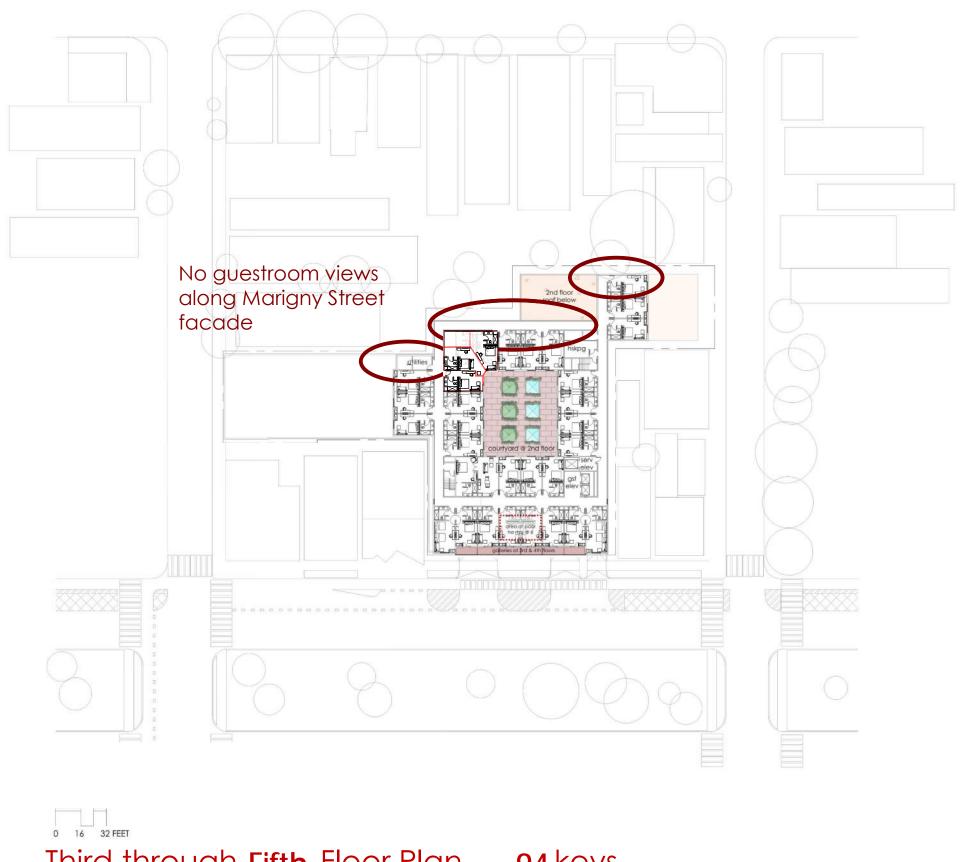

## The Elysian

PRELIMINARY SITE – FLOOR - ROOF PLANS
September 2023

Second Floor Plan – 32 keys

Third through Fifth Floor Plan - 94 keys

Sixth Floor Plan – 21 keys