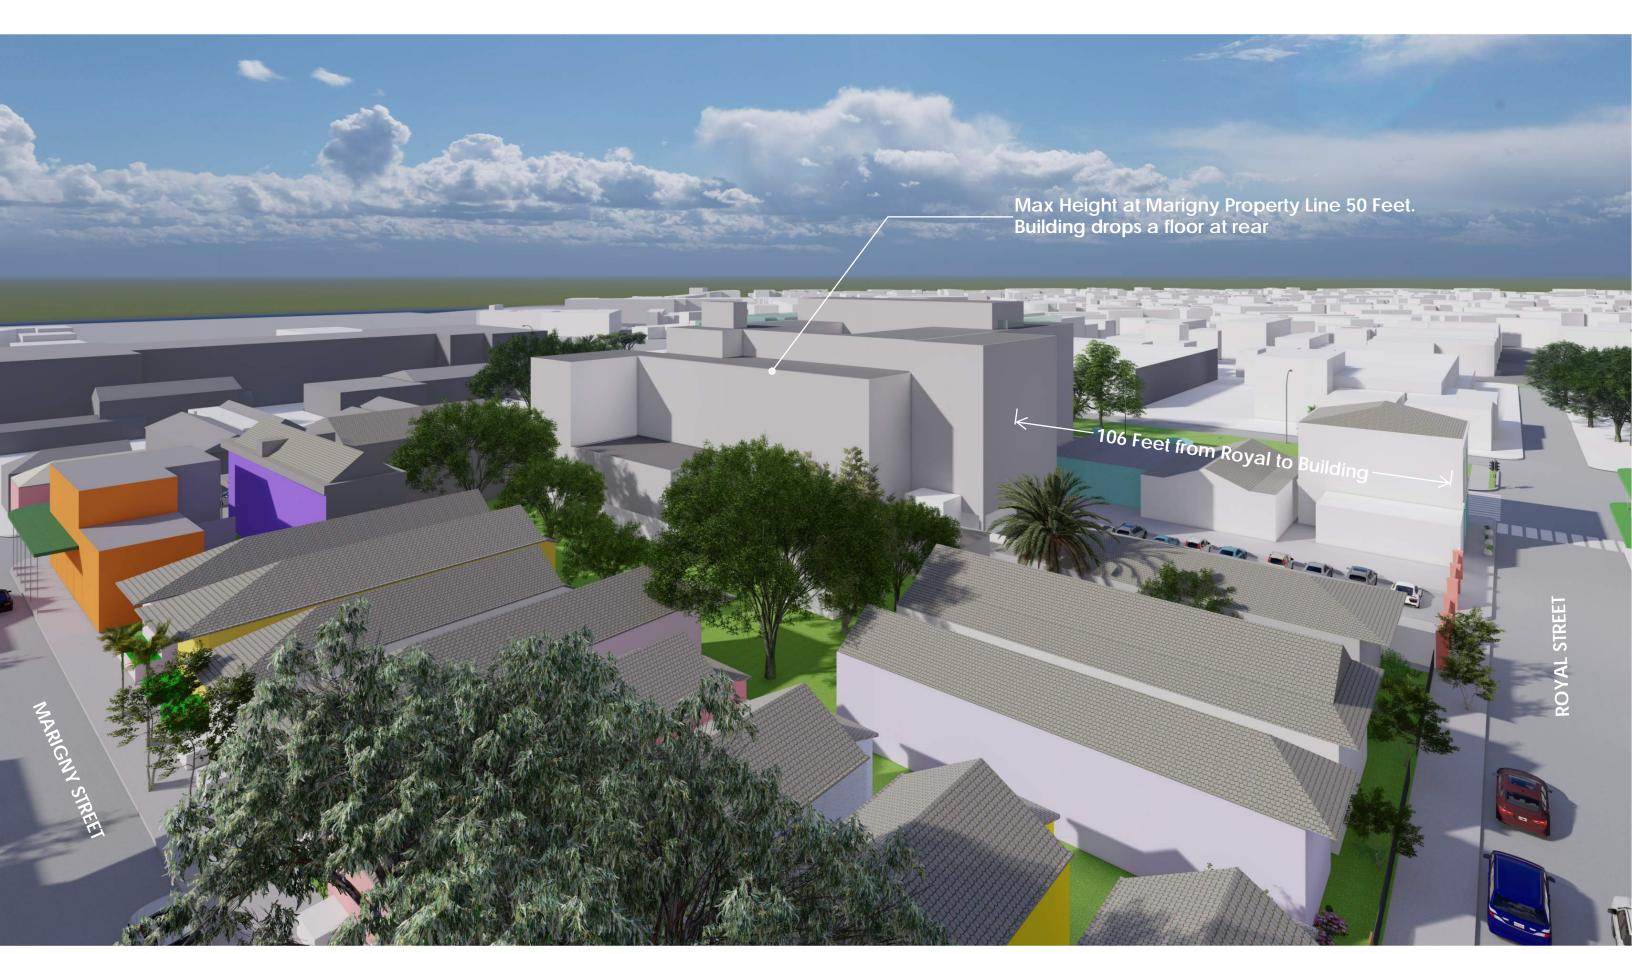

traffic generated at Royal Street
Concern about hotel guests looking into back yards











Royal Street – existing fence and gate to remain







Royal Street – existing, fence, gate, parking across from site



Chartres Street – Across from site art yard and residence







Chartres Street – existing fence to remain

TOTAL SITE AREA 30,670 SF
TOTAL CONDIONED BUILDING AREA 93,600 SF
FLOOR AREA RATIO 3.05

TOTAL NUMBER KEYS

148





## The Elysian

PRELIMINARY SITE – FLOOR - ROOF PLANS
September 2023





Second Floor Plan – 32 keys



Third through Fifth Floor Plan - 94 keys



Sixth Floor Plan – 21 keys



# The Elysian

PRELIMINARY MASSING STUDIES
September 2023



Birds Eye Massing Study from Elysian Fields and Chartres



Birds Eye Massing Study from Elysian Fields and Royal



Birds Eye Massing Study from Marigny and Royal



Birds Eye Massing Study from Marigny and Chartres















### **CHARTRES STREET ELEVATION**





#### MARIGNY STREET ELEVATION





### **ROYAL STREET ELEVATION**