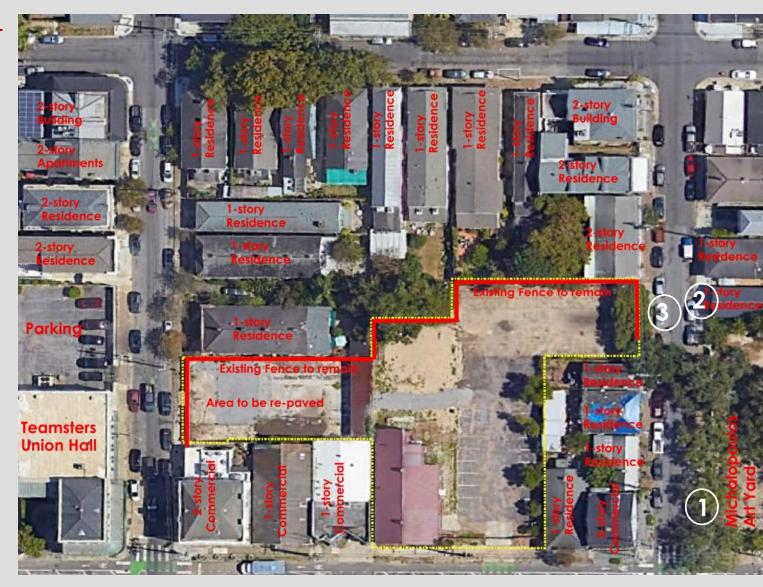

Royal Street – existing fence and gate to remain

Royal Street – existing, fence, gate, parking across from site

Chartres Street – Across from site art yard and residence

Chartres Street – existing fence to remain