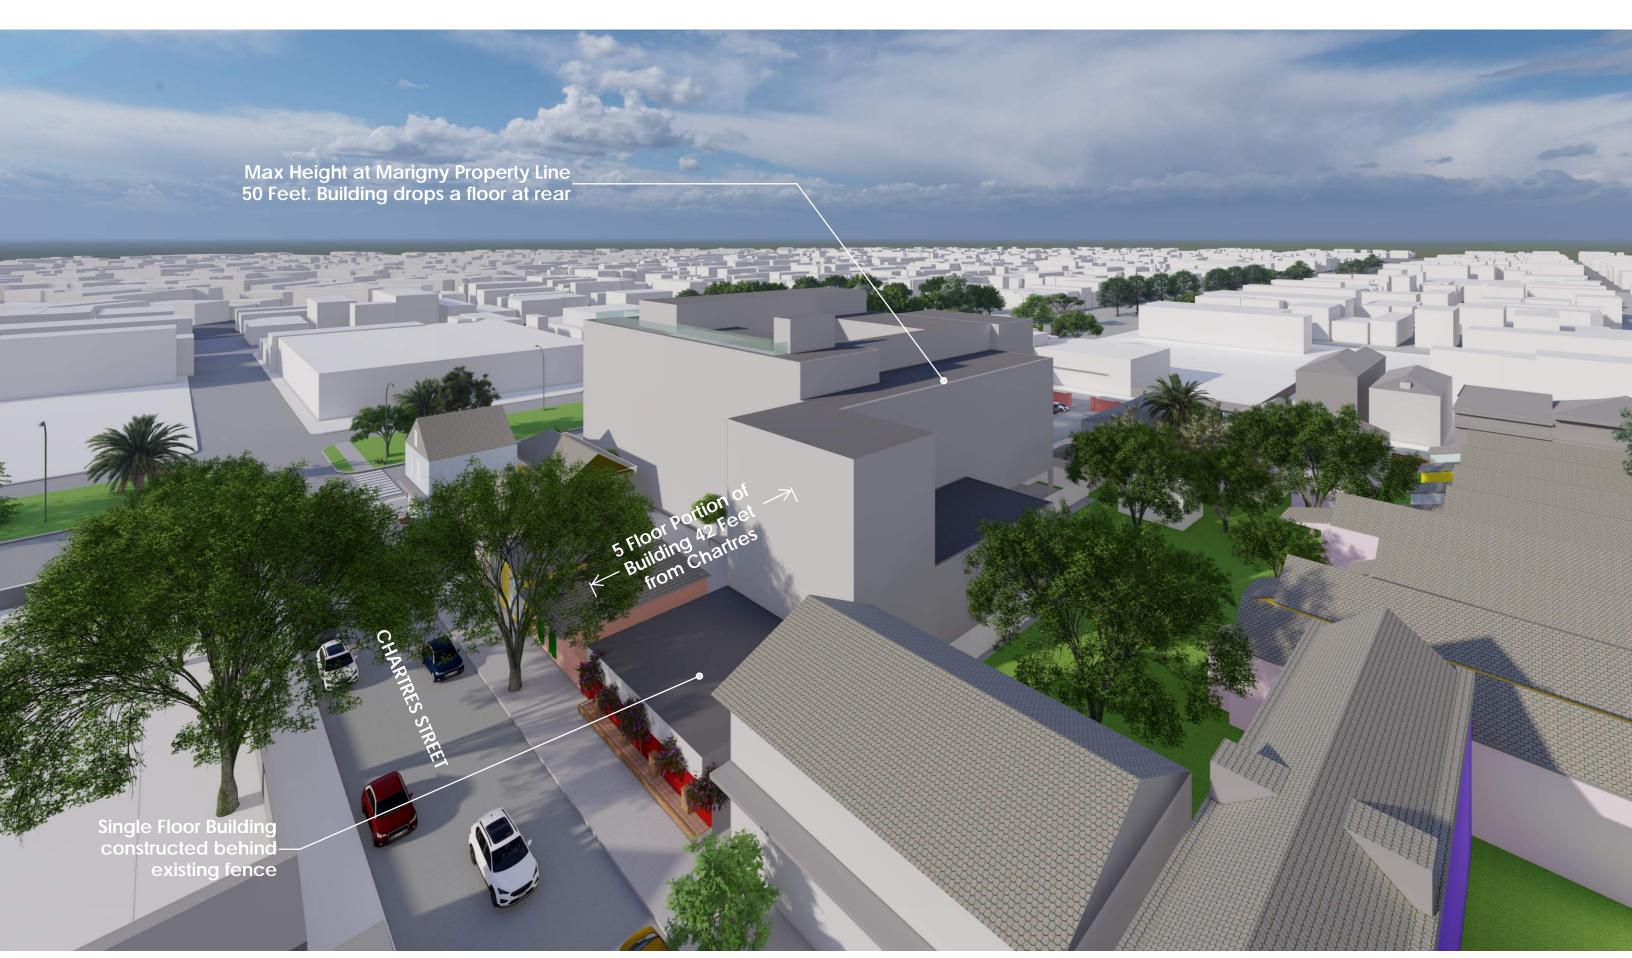

otel guests looking into back yards











Royal Street – existing fence and gate to remain







Royal Street – existing, fence, gate, parking across from site



Chartres Street – Across from site art yard and residence







Chartres Street – existing fence to remain

TOTAL SITE AREA 30,670 SF
TOTAL CONDIONED BUILDING AREA 93,600 SF
FLOOR AREA RATIO 3.05

TOTAL NUMBER KEYS

148





## The Elysian

PRELIMINARY SITE – FLOOR - ROOF PLANS
September 2023





Second Floor Plan – 32 keys



Third through Fifth Floor Plan - 94 keys



Sixth Floor Plan – 21 keys



# The Elysian

PRELIMINARY MASSING STUDIES
September 2023



Birds Eye Massing Study from Elysian Fields and Chartres



Birds Eye Massing Study from Elysian Fields and Royal



Birds Eye Massing Study from Marigny and Royal



Birds Eye Massing Study from Marigny and Chartres















### **CHARTRES STREET ELEVATION**





#### MARIGNY STREET ELEVATION





### **ROYAL STREET ELEVATION**