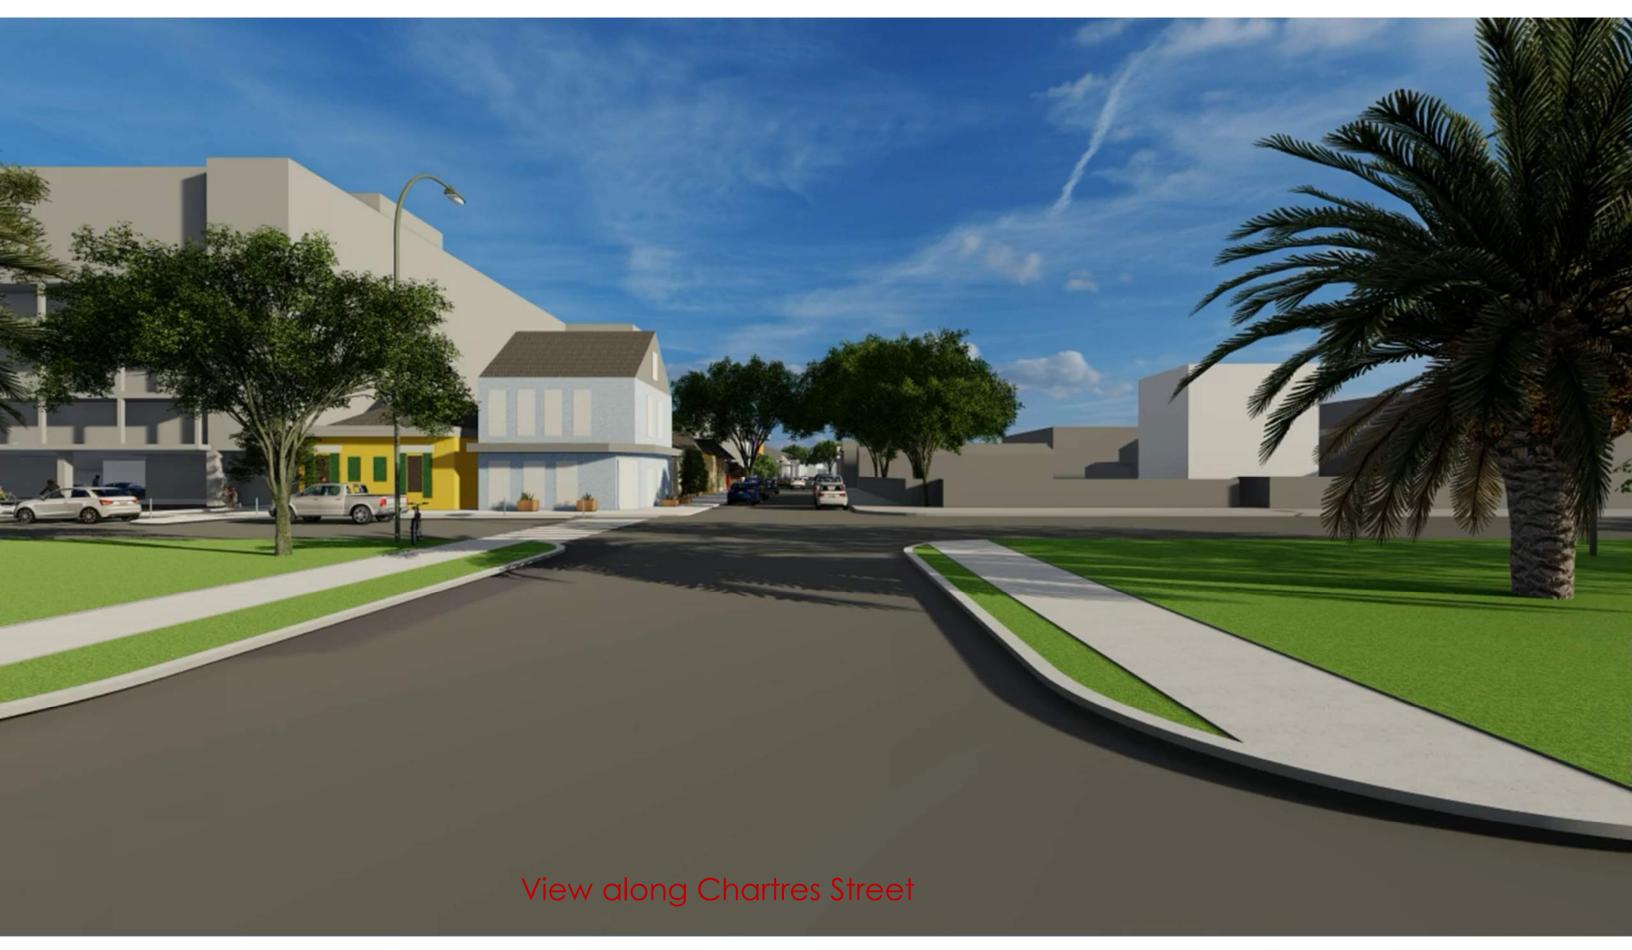

existing fence and gate to remain







Royal Street – existing, fence, gate, parking across from site



Chartres Street – Across from site art yard and residence







Chartres Street – existing fence to remain

TOTAL SITE AREA 30,670 SF
TOTAL CONDIONED BUILDING AREA 93,600 SF
FLOOR AREA RATIO 3.05

TOTAL NUMBER KEYS

148





## The Elysian

PRELIMINARY SITE – FLOOR - ROOF PLANS
September 2023





Second Floor Plan – 32 keys



Third through Fifth Floor Plan - 94 keys



Sixth Floor Plan – 21 keys



# The Elysian

PRELIMINARY MASSING STUDIES
September 2023



Birds Eye Massing Study from Elysian Fields and Chartres



Birds Eye Massing Study from Elysian Fields and Royal



Birds Eye Massing Study from Marigny and Royal



Birds Eye Massing Study from Marigny and Chartres















### **CHARTRES STREET ELEVATION**





#### MARIGNY STREET ELEVATION





### **ROYAL STREET ELEVATION**