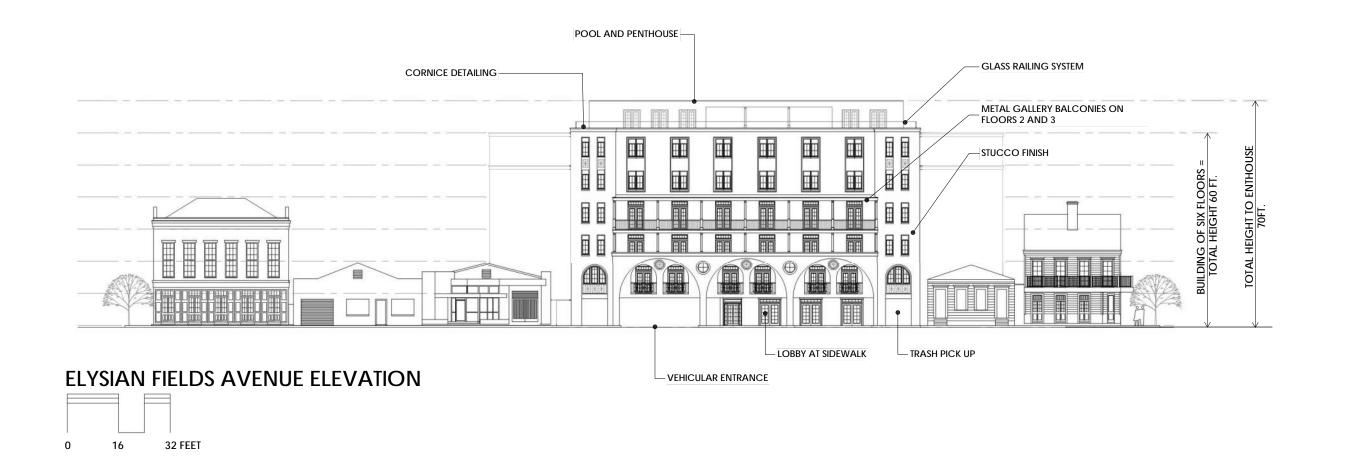

TOTAL SITE AREA 30,670 SF
TOTAL CONDIONED BUILDING AREA 93,600 SF
FLOOR AREA RATIO 3.05

TOTAL NUMBER KEYS

148

### **ROYAL STREET ELEVATION**