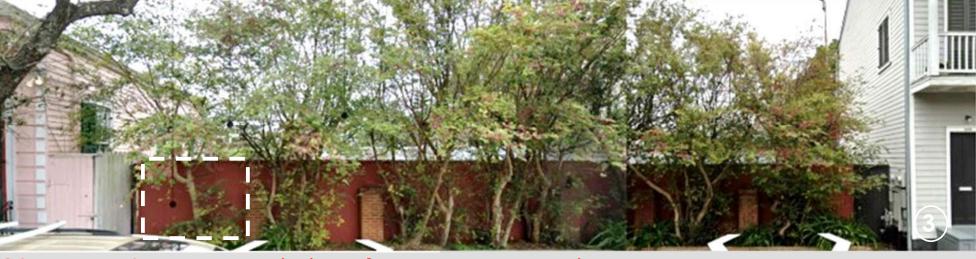

Royal Street – existing fence and gate to remain

Royal Street – existing, fence, gate, parking across from site

Chartres Street – Across from site art yard and residence

Chartres Street – existing fence to remain