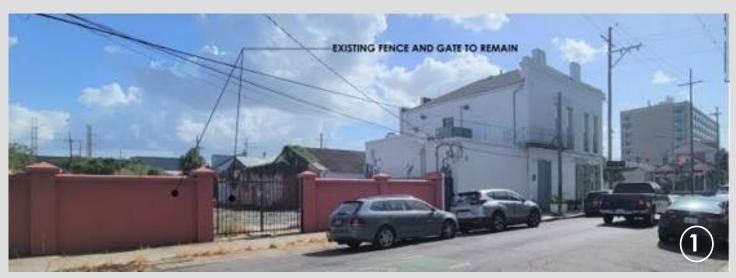

Royal Street – existing fence and gate to remain

Royal Street – existing, fence, gate, parking across from site

Chartres Street – Across from site art yard and residence

Chartres Street – existing fence to remain