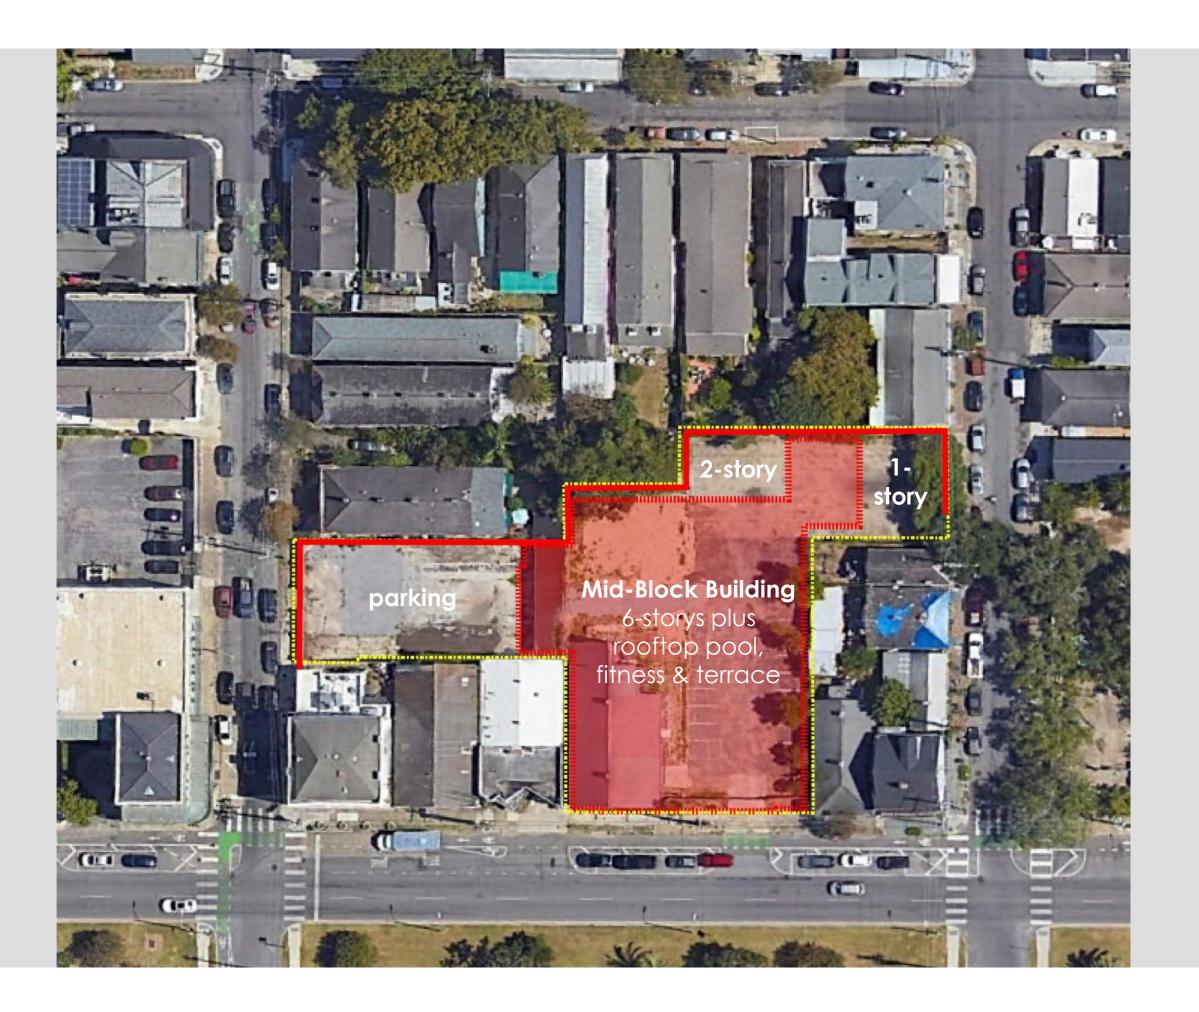

#### FROM THE ARC

Bulk and Massing being out of Scale with the one and two story buildings along Royal and Chartres Streets
Too much Emphasis on Vehicular Entrance and Access along Elysian Fields. Prefer Pedestrian Access

TOTAL SITE AREA 30,670 SF
TOTAL CONDIONED BUILDING AREA 93,600 SF
FLOOR AREA RATIO 3.05

TOTAL NUMBER KEYS

148