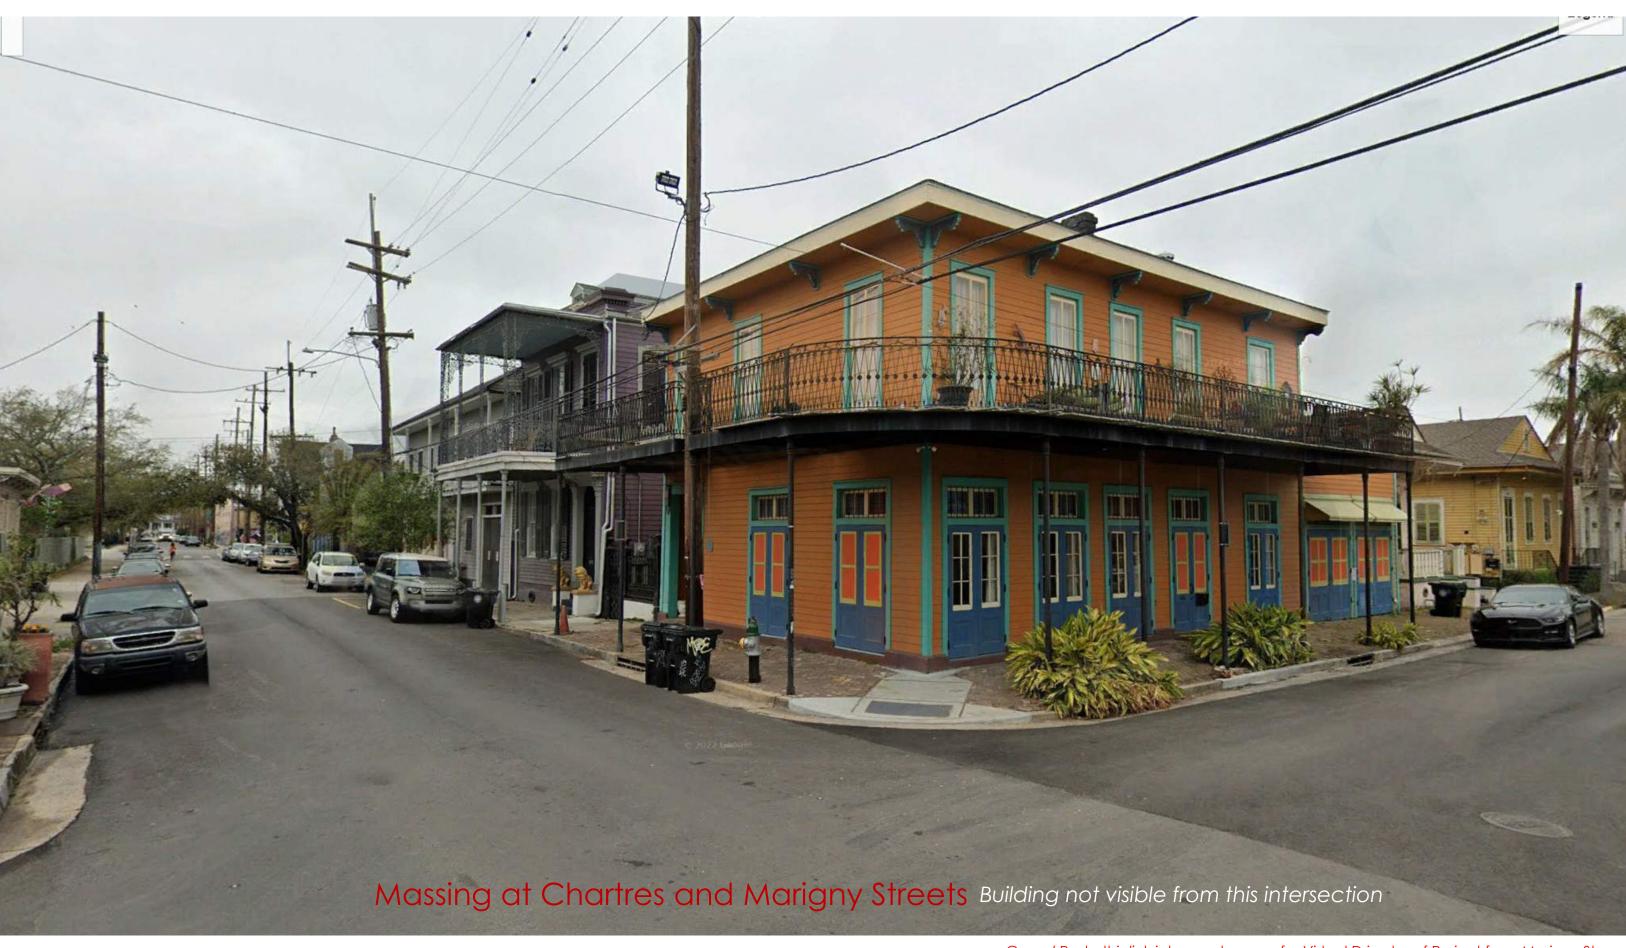

#### FROM THE ARC

Bulk and Massing being out of Scale with the one and two story buildings along Royal and Chartres Streets
Too much Emphasis on Vehicular Entrance and Access along Elysian Fields. Prefer Pedestrian Access

Birds Eye Massing Study from Marigny and Chartres