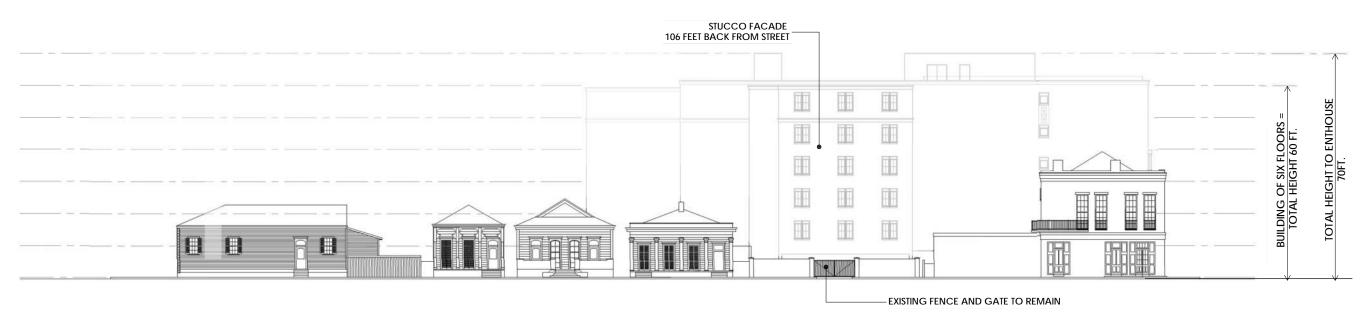

### **CHARTRES STREET ELEVATION**

#### FROM THE ARC

Bulk and Massing being out of Scale with the one and two story buildings along Royal and Chartres Streets
Too much Emphasis on Vehicular Entrance and Access along Elysian Fields. Prefer Pedestrian Access

TOTAL SITE AREA 30,670 SF
TOTAL CONDIONED BUILDING AREA 93,600 SF
FLOOR AREA RATIO 3.05

TOTAL NUMBER KEYS

148