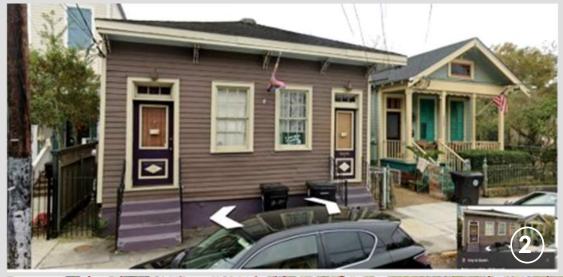

Royal Street – existing fence and gate to remain

Royal Street – existing, fence, gate, parking across from site

Chartres Street – Across from site art yard and residence

Chartres Street – existing fence to remain